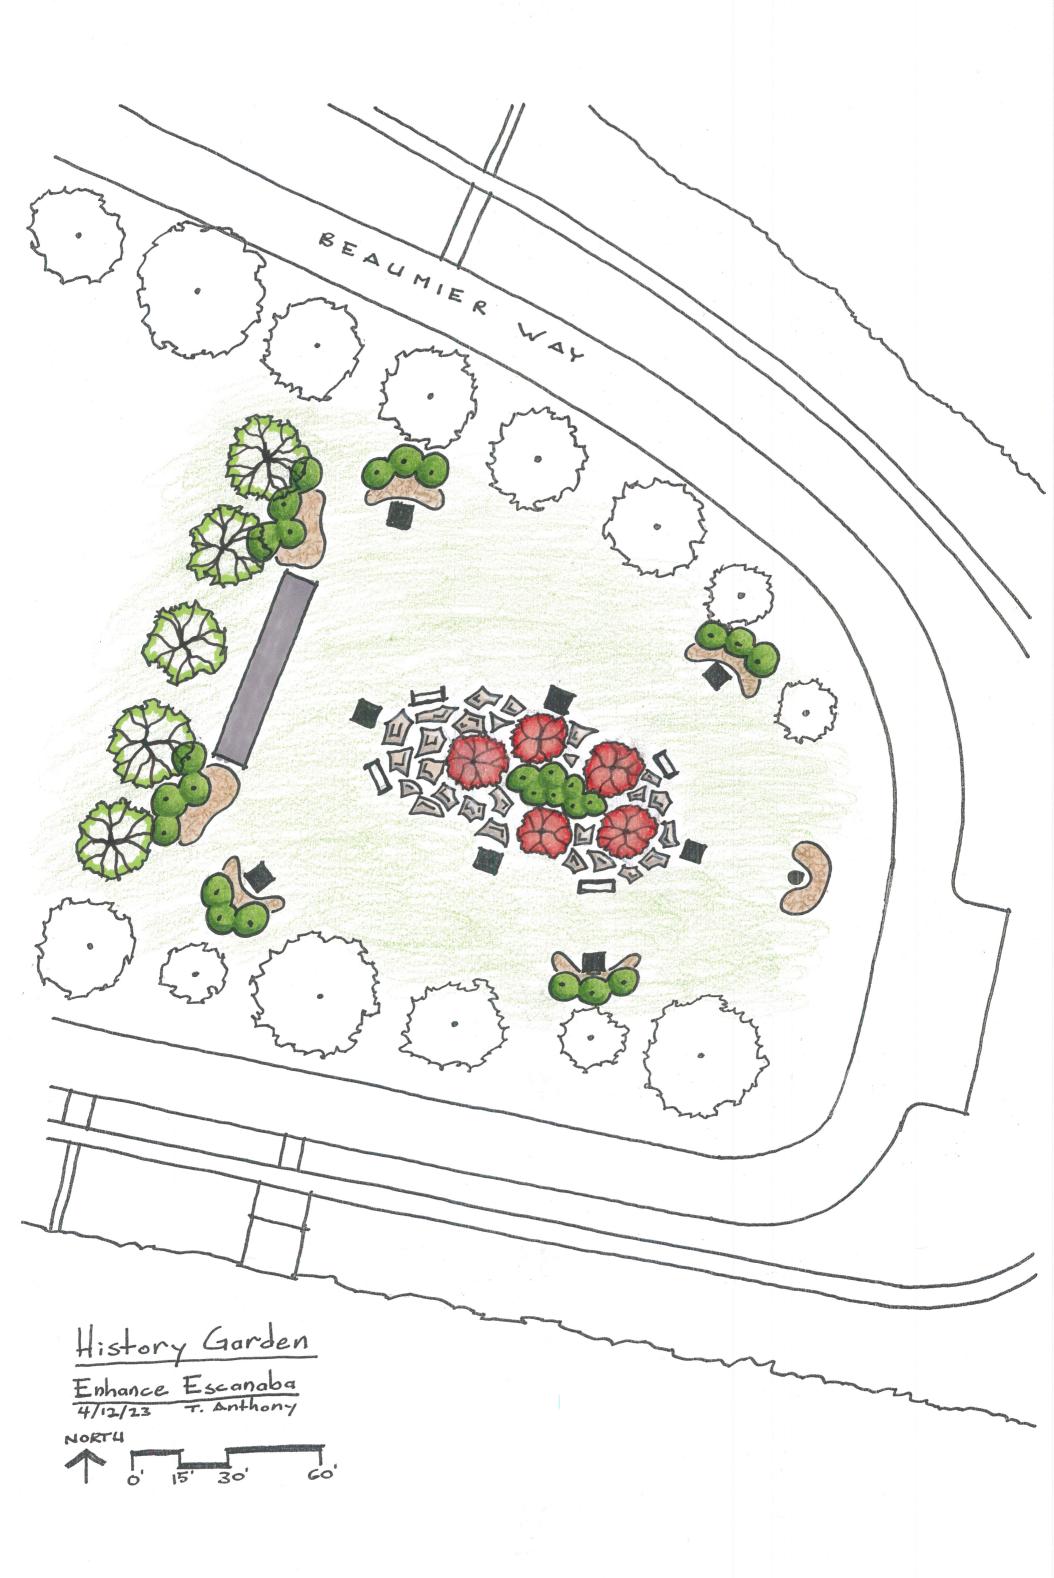

2. Approval – Request to Develop and Maintain Garden on City Property – Manager.

**Explanation:** Enhance Escanaba has requested City Council authorization to build and maintain a garden on Sand Point. A proposed agreement and sketch are included in the agenda packet.