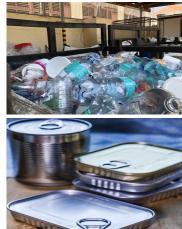

# **3. PLASTIC CONTAINERS**

Clean and empty food and beverage containers, soap bottles and jugs, empty pill bottles.

### 4. METAL CONTAINERS

Clean and empty aluminum & metal food and beverage containers.