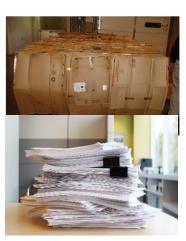

## **1. CARDBOARD**

Remove any shipping materials, break down and flatten boxes.

### **2. MIXED PAPER**

Newspapers, Magazines, catalogs, junk mail, office paper, cereal and food boxes.