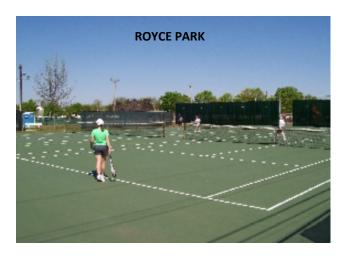

Two courts are located at Royce Park on South 19th Street and 7th Avenue South. These two courts can provide four pickleball courts with removable nets which are stored in a lock box. Please contact the Recreation Department to obtain the code at (906) 786-