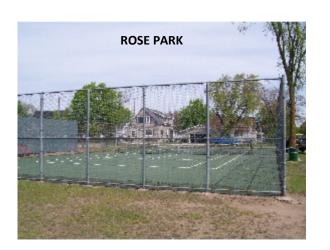

## **TENNIS COURTS**

Four lighted courts are located within Ludington Park near the pavilion. These courts are multiuse for pickleball and tennis with adjustable nets. Updated facility in 2022.

One court is located at Rose Park at the intersection of Stephenson Avenue and Washington Avenue. This court can provide two pickleball courts with removable nets which are stored in a lock box. Please contact the Recreation Department to obtain the code at (906) 786-4141.