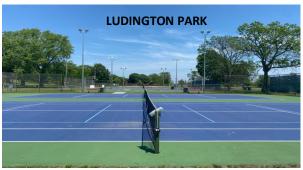

## **TENNIS COURTS**

Four lighted courts are located within Ludington Park near the pavilion. These courts are multiuse for pickleball and tennis with adjustable nets. Updated facility in 2022.

One court is located at Rose Park at the intersection of Stephenson Avenue and Washington Avenue. This court can provide two pickleball courts with removable nets which are stored in a lock box. Please contact the Recreation Department to obtain the code at (906) 786-4141.