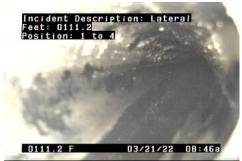

| City                   | <b>Weather</b><br>Dry |
| Size                     | Material               | Sew                     | er Use               | Purpose                |                        | Length                |
| Comments                 | Clay Tile              |                         |                      | Routine Assess         | Pre-Cleaning           | TV Length             |
|                          | south 12th street goin | g towards 13th.         |                      |                        | Heavy Cleaning         | 337.2                 |







C - Crack @ 67.9 ft.



GO - General Observation @ 84.1 ft. Small bump in pipe with crack at the center.



C - Crack @ 92.7 ft.



C - Crack @ 95.1 ft.



JO - Joint Offset @ 103.2 ft.



L - Lateral @ 111.2 ft.



C - Crack @ 111.2 ft.



H - Hole @ 119.3 ft. Large hole with section of pipe missing.



| Owner                      |                       | Customer                | Upstream MH<br>S7112 | Downstream MH<br>S1705    | <b>Date</b> 03-21-2022      | <b>Time</b><br>11:48 AM |
|----------------------------|-----------------------|-------------------------|----------------------|---------------------------|-----------------------------|-------------------------|
| Surveyor<br>JS MT          |                       | Street 1201 11th Ave Se | outh                 |                           | City                        | <b>Weather</b><br>Dry   |
| Size<br>8                  | Material<br>Clay Tile | Sev                     | ver Use              | Purpose<br>Ro