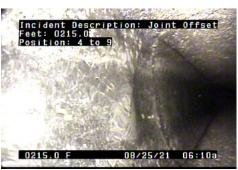

| Length          |
|                  |                       |                          | Routine As             | sessment            |                 |
| Comments         |                       |                          |                        | Pre-Cleaning        | TV Length       |
| Camera in at S76 | 643, alley between US | S 2/41 and 1st ave south | , going towards S7578, | Heavy Cleaning      | 361.8           |
| between 1st and  | 2nd Ave south on So   | uth 25th street.         |                        |                     |                 |
| Incident Descrip |                       | Incident Description     | on: Crack              | cident Description: | Crack           |







C - Crack @ 131.7 ft.



C - Crack @ 152.7 ft.



C - Crack @ 200.7 ft.



JO - Joint Offset @ 215.0 ft.



JO - Joint Offset @ 229.3 ft.



I - Infiltration @ 233.8 ft. Water entering through a crack next to a seam.



C - Crack @ 248.8 ft.



C - Crack @ 251.7 ft.



| Owner    | Customer         | Upstream MH | Downstream MH | Date       | IIme    |
|----------|------------------|-------------|---------------|------------|---------|
|          |                  | S7578       | S7643         | 08-25-2021 | 9:43 AM |
| Surveyor | Street           |             |               | City       | Weather |
| JS JG    | South 25th Stree | t           |               |            | Dry     |

SizeMaterialSewer UsePurposeLengthRoutine Assessment

CommentsPre-CleaningTV LengthCamera in at S7643, alley between US 2/41 and 1st ave south, going towards S7578,Heavy Cleanin