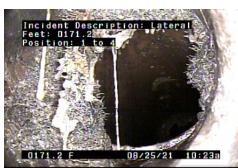

|         |  |
| Camera in at S10672 going towards S10662. Running with flow. Roots stopped camera |                       |                 |                    |                      |            |         |  |
| when trying to run against flow.                                                  |                       |                 |                    |                      |            |         |  |
|                                                                                   |                       |                 |                    |                      |            |         |  |



C - Crack @ 123.9 ft.



C - Crack @ 126.6 ft.



L - Lateral @ 148.2 ft.



C - Crack @ 149.9 ft.



C - Crack @ 154.9 ft.



C - Crack @ 157.7 ft.



L - Lateral @ 171.2 ft.



C - Crack @ 172.9 ft.



R - Roots @ 206.3 ft.



| Owner                                             | Cus           |                | eam MH<br>0672         | Downstream MH<br>S10662   | <b>Date</b> 08-25-2021 | Time<br>1:23 PM       |
|---------------------------------------------------|---------------|----------------|------------------------|---------------------------|------------------------|-----------------------|
| Surveyor<br>JS JG                                 | Stree<br>Nor  | th 16th Street |                        |                           | City                   | <b>Weather</b><br>Dry |
| Size                                              | Material      | Sewer Use      |                        | Purpose<br>Routine Assess |                        | Length