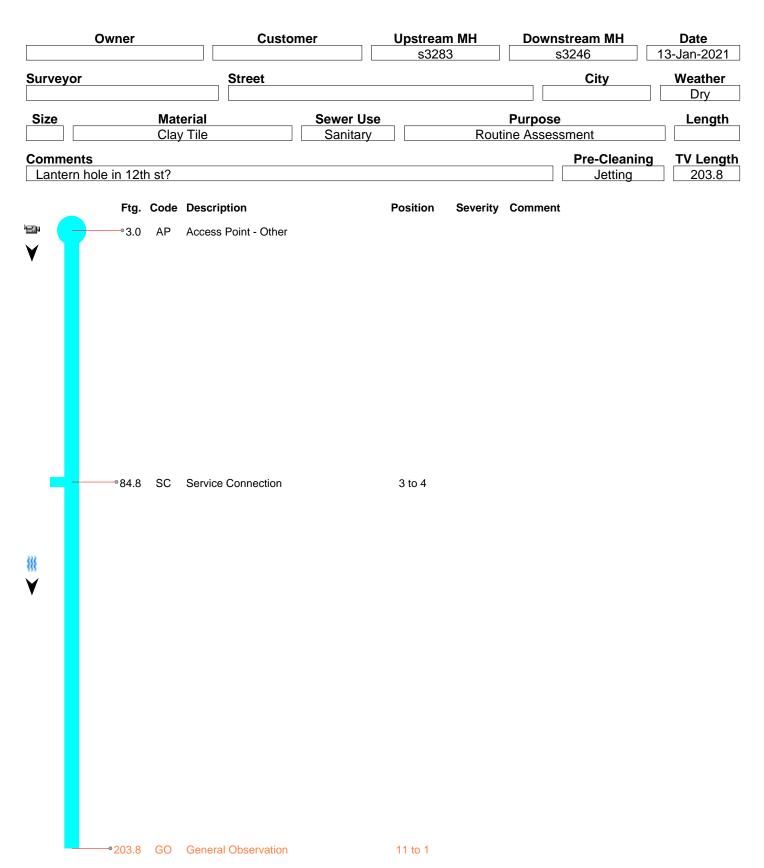

<b>Date</b> 28-Sep-2020 |
|----------------|-----------------------|--------------------------------|----------------------|---------------------------|-------------------------|
| Surveyor<br>MT |                       | Street 5th Ave South           |                      | City<br>escanaba          | Weather  Dry            |
| Size 8         | Material<br>Clay Tile | Sewer Use Sanitary             | Routi                | Purpose<br>ine Assessment | Length                  |
| Comments       | 2.2,                  |                                |                      | Pre-Clean                 | ing TV Length           |







SC - Service Connection @ 82.4 ft.



SC - Service Connection @ 202.5 ft. Not sure what this is?



C - Crack @ 202.5 ft.



555 Ada Drive Ada, MI 49301





# Peninsular Technologies 555 Ada Drive

555 Ada Drive Ada, MI 49301

| Owi             | ner        | Customer  | Upstream MH<br>s3283 | Downstream MH<br>s3246 | <b>Date</b><br>13-Jan-2021 |
|-----------------|------------|-----------|----------------------|------------------------|----------------------------|
| Surveyor        |            | Street    |                      | City                   | <b>Weather</b> Dry         |
| Size            | Material   | Sewer Use | 9                    | Purpose                | Length                     |
|                 | Clay Tile  | Sanitary  | Rout                 | ine Assessment         |                            |
| Comments        |            |           |                      | Pre-Cleanin            | g TV Length