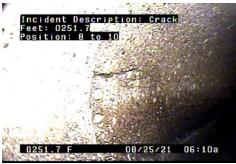

|
| Comments         |                       |                          |                        | Pre-Cleaning        | TV Length       |
| Camera in at S76 | 643, alley between US | S 2/41 and 1st ave south | , going towards S7578, | Heavy Cleaning      | 361.8           |
| between 1st and  | 2nd Ave south on So   | uth 25th street.         |                        |                     |                 |
| Incident Descrip |                       | Incident Description     | on: Crack              | cident Description: | Crack           |







C - Crack @ 131.7 ft.



C - Crack @ 152.7 ft.



C - Crack @ 200.7 ft.



JO - Joint Offset @ 215.0 ft.



JO - Joint Offset @ 229.3 ft.



I - Infiltration @ 233.8 ft. Water entering through a crack next to a seam.



C - Crack @ 248.8 ft.



C - Crack @ 251.7 ft.



| Owner    | Customer         | Upstream MH | Downstream MH | Date       | IIme    |
|----------|------------------|-------------|---------------|------------|---------|
|          |                  | S7578       | S7643         | 08-25-2021 | 9:43 AM |
| Surveyor | Street           |             |               | City       | Weather |
| JS JG    | South 25th Stree | t           |               |            | Dry     |

SizeMaterialSewer UsePurposeLengthRoutine Assessment

CommentsPre-CleaningTV LengthCamera in at S7643, alley between US 2/41 and 1st ave south, going towards S7578,Heavy Cleaning361.8

between 1st and 2nd Ave south on South 25th street.







L - Lateral @ 274.8 ft.



L - Lateral @ 277.8 ft. Abandoned.



L - Lateral @ 317.0 ft. Abandoned.