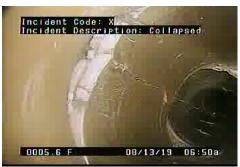

------------------|--------------------|------------------------|-------------------------|
| <b>Surveyor</b> MT | Ony                  | Street 5th Ave South | 120                | City Escanaba          | Weather Light Rain      |
| Size               | Material             | Sewer Use            | F                  | Purpose                | Length                  |
| 8                  | Clay Tile            |                      | Routin             | e Assessment           |                         |
| Comment            |                      |                      |                    | Pre-Cleanin            |                         |
|                    | Sink hole            |                      |                    | No Pre-Clean           | ing   6.9               |





AP - Access Point - Other @ 0.0 ft.

X - Collapsed @ 6.9 ft. Sewer collapsed





| Owner                | Custome                                                                           | er Upstrea | ım MH | Downstream MH  | Date         | Time      |  |
|----------------------|-----------------------------------------------------------------------------------|------------|-------|----------------|--------------|-----------|--|
|                      |                                                                                   | S10        | 672   | S10662         | 08-25-2021   | 1:23 PM   |  |
| Surveyor             | Street                                                                            |            |       |                | City         | Weather   |  |
| JS JG