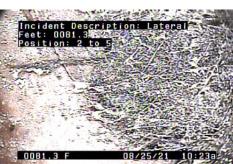

-------|-----------------|-----------------|
| Comments Pre-Cleaning TV Length Camera in at S10672 going towards S10662. Running with flow. Roots stopped camera 353.5 | _                 |          | 16th Street               |                      | City            |                 |
| Camera in at S10672 going towards S10662. Running with flow. Roots stopped camera 353.5                                 | Size              | Material | Sewer Use                 |                      |                 | Length          |
|                                                                                                                         | Camera in at S106 |          | 662. Running with flow. F | Roots stopped camera | Pre-Cleaning    | TV Length 353.5 |







C - Crack @ 78.0 ft.



L - Lateral @ 81.3 ft.



C - Crack @ 83.0 ft.



C - Crack @ 88.0 ft.



C - Crack @ 108.4 ft.



L - Lateral @ 109.5 ft.



C - Crack @ 113.5 ft.



L - Lateral @ 119.9 ft.



| Owner                                                                             | Cus                   | stomer          | <b>Upstream MH</b> | <b>Downstream MI</b> | l Date     | Time    |  |
|-----------------------------------------------------------------------------------|-----------------------|-----------------|--------------------|----------------------|------------|---------|--|
|                                                                                   |                       |                 | S10672             | S10662               | 08-25-2021 | 1:23 PM |  |
| Surveyor