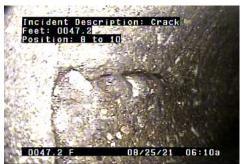

----------------------------------|-------------------|------------------|----------------------|-----------------------------|-----------------------|
| <b>Surveyor</b><br>JS JG                                 | Street South 25th | Street           |                      | City                        | <b>Weather</b><br>Dry |
| Size Ma                                                  | terial            | Sewer Use        | Purpo<br>Routine Ass |                             | Length                |
| Comments Camera in at S7643, alle between 1st and 2nd Av |                   |                  | going towards S7578, | Pre-Cleaning Heavy Cleaning | TV Length 361.8       |



AP - Access Point - Other @ 0.0 ft.



GO - General Observation @ 26.1 ft. Sand in pipe.



C - Crack @ 41.1 ft.



C - Crack @ 47.2 ft.



I - Infiltration @ 60.7 ft.



C - Crack @ 65.2 ft.



C - Crack @ 74.4 ft.



C - Crack @ 77.5 ft.



C - Crack @ 107.6 ft.



| Owner            | Cu                    |                          | Downstream 578 S7643   | MH Date 08-25-2021  | Time<br>9:43 AM |
|------------------|-----------------------|--------------------------|------------------------|---------------------|-----------------|
| Surveyor         | Stre                  |                          |                        | City                | Weather         |
| JS JG            | So                    | uth 25th Street          |                        |                     | Dry             |
| Size             | Material              | Sewer Use                | Purp                   | o