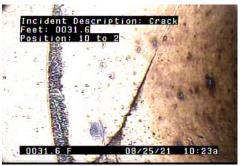

-------------------------------------|---------------------|-------------------------|-----------------------|---------------------|-----------------|
| <b>Surveyor</b><br>JS JG                     | Street Nort         | h 16th Street           |                       | City                | Weather<br>Dry  |
| Size                                         | Material            | Sewer Use               |                       | rpose<br>Assessment | Length          |
| Comments Camera in at S10 when trying to run |                     | 0662. Running with flow | v. Roots stopped came | Pre-Cleaning<br>ra  | TV Length 353.5 |
| F                                            | THE PERSON NAMED IN | 7-1                     |                       |                     |                 |







C - Crack @ 34.2 ft.



C - Crack @ 36.5 ft.



C - Crack @ 39.4 ft.



C - Crack @ 41.9 ft.



C - Crack @ 46.9 ft.



C - Crack @ 52.2 ft.



L - Lateral @ 60.9 ft.



C - Crack @ 73.7 ft.



| Routine Assessment                                                                                                      | Owner             | Custo    | mer Upstream<br>S1067     |                      | Date 08-25-2021 | Time<br>1:23 PM |
|-------------------------------------------------------------------------------------------------------------------------|-------------------|----------|---------------------------|----------------------|-----------------|-----------------|
| Comments Pre-Cleaning TV Length Camera in at S10672 going towards S10662. Running with flow. Roots stopped camera 353.