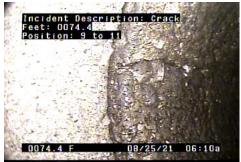

-----------------|-----------------------------|-----------------------|
| <b>Surveyor</b><br>JS JG                                 | Street South 25th | Street           |                      | City                        | <b>Weather</b><br>Dry |
| Size Ma                                                  | terial            | Sewer Use        | Purpo<br>Routine Ass |                             | Length                |
| Comments Camera in at S7643, alle between 1st and 2nd Av |                   |                  | going towards S7578, | Pre-Cleaning Heavy Cleaning | TV Length 361.8       |



AP - Access Point - Other @ 0.0 ft.



GO - General Observation @ 26.1 ft. Sand in pipe.



C - Crack @ 41.1 ft.



C - Crack @ 47.2 ft.



I - Infiltration @ 60.7 ft.



C - Crack @ 65.2 ft.



C - Crack @ 74.4 ft.



C - Crack @ 77.5 ft.



C - Crack @ 107.6 ft.



| Owner            | Cu                    |                          | Downstream 578 S7643   | MH Date 08-25-2021  | Time<br>9:43 AM |
|------------------|-----------------------|--------------------------|------------------------|---------------------|-----------------|
| Surveyor         | Stre                  |                          |                        | City                | Weather         |
| JS JG            | So                    | uth 25th Street          |                        |                     | Dry             |
| Size             | Material              | Sewer Use                | Purp                   | ose                 | Length          |
|                  |