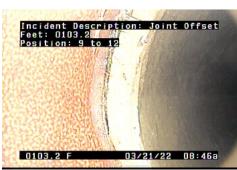

h Ave So | uth                  |                        | City                   | <b>Weather</b><br>Dry |
| Size                     | Material               | Sew                     | er Use               | Purpose                |                        | Length                |
| Comments                 | Clay Tile              |                         |                      | Routine Assess         | Pre-Cleaning           | TV Length             |
|                          | south 12th street goin | g towards 13th.         |                      |                        | Heavy Cleaning         | 337.2                 |







C - Crack @ 67.9 ft.



GO - General Observation @ 84.1 ft. Small bump in pipe with crack at the center.



C - Crack @ 92.7 ft.



C - Crack @ 95.1 ft.



JO - Joint Offset @ 103.2 ft.



L - Lateral @ 111.2 ft.



C - Crack @ 111.2 ft.



H - Hole @ 119.3 ft. Large hole with section of pipe missing.



| Owner                      |                       | Customer                | Upstream MH<br>S7112 | Downstream MH<br>S1705    | <b>Date</b> 03-21-2022      | <b>Time</b><br>11:48 AM |
|----------------------------|-----------------------|-------------------------|----------------------|---------------------------|-----------------------------|-------------------------|
| Surveyor<br>JS MT          |                       | Street 1201 11th Ave Se | outh                 |                           | City                        | <b>Weather</b><br>Dry   |
| Size<br>8                  | Material<br>Clay Tile | Sev                     | ver