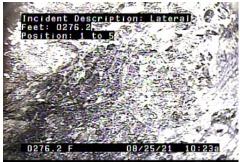

-----------------------|------------------------|-----------------------|
| Surveyor<br>JS JG                                 | Stree<br>Nor  | th 16th Street |                        |                           | City                   | <b>Weather</b><br>Dry |
| Size                                              | Material      | Sewer Use      |                        | Purpose<br>Routine Assess |                        | Length                |
| Comments  Camera in at S1067 when trying to run a | topped camera | Pre-Cleaning   | <b>TV Length</b> 353.5 |                           |                        |                       |



L - Lateral @ 209.8 ft.



L - Lateral @ 212.3 ft.



R - Roots @ 221.3 ft.



C - Crack @ 255.9 ft.



L - Lateral @ 266.1 ft.



L - Lateral @ 273.6 ft.



L - Lateral @ 276.2 ft.



L - Lateral @ 312.0 ft.



C - Crack @ 316.3 ft.



| Owner                                | Custo    | mer Upstream S10672        | MH Downstream MF<br>S10662 | Date 08-25-2021 | Time<br>1:23 PM |
|--------------------------------------|----------|----------------------------|----------------------------|-----------------|-----------------|
| Surveyor                             | Street   |                            |                            | City            | Weather         |
| JS JG                                | North    | 16th Street                |                            |                 | Dry             |
| Size                                 | Material | Sewer Use                  | Purpose                    | )               | Length