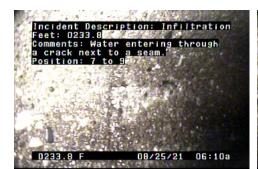

|                          | Routine As             | sessment            |                 |
| Comments         |                       |                          |                        | Pre-Cleaning        | TV Length       |
| Camera in at S76 | 643, alley between US | S 2/41 and 1st ave south | , going towards S7578, | Heavy Cleaning      | 361.8           |
| between 1st and  | 2nd Ave south on So   | uth 25th street.         |                        |                     |                 |
| Incident Descrip |                       | Incident Description     | on: Crack              | cident Description: | Crack           |







C - Crack @ 131.7 ft.



C - Crack @ 152.7 ft.



C - Crack @ 200.7 ft.



JO - Joint Offset @ 215.0 ft.



JO - Joint Offset @ 229.3 ft.



I - Infiltration @ 233.8 ft. Water entering through a crack next to a seam.



C - Crack @ 248.8 ft.



C - Crack @ 251.7 ft.



| Owner    | Customer         | Upstream MH | Downstream MH | Date       | IIme    |
|----------|------------------|-------------|---------------|------------|---------|
|          |                  | S7578       | S7643         | 08-25-2021 | 9:43 AM |
| Surveyor | Street           |             |               | City       | Weather |
| JS JG    | South 25th Stree | t           |               |            | Dry     |

SizeMaterialSewer UsePurposeLengthRoutine Assessment

CommentsPre-CleaningTV LengthCamera in at S7643, alley between US 2/41 and 1st ave south, going towards S7578,Heavy Cleaning361.8

between 1st and 2nd Ave south on South 25th street.