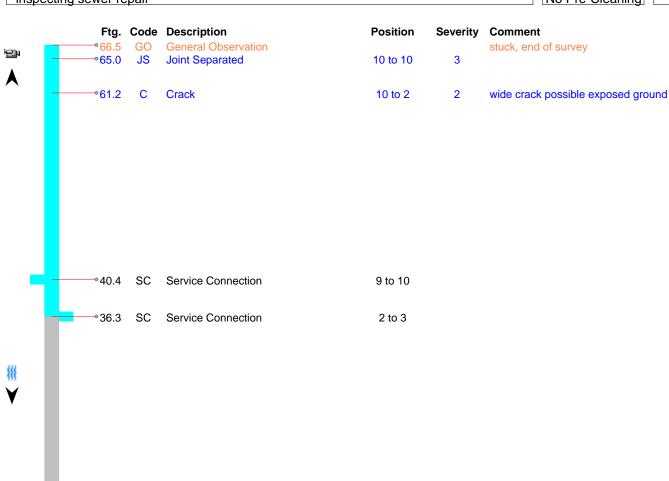

ction @ 288.9 ft.



H - Hole @ 291.0 ft.



I - Infiltration @ 339.9 ft.



H - Hole @ 343.3 ft. concrete to pvc, seems to be hole on bottom



555 Ada Drive Ada, MI 49301

Phone: (616) 676-9811

| Owner    | Customer | Upstream MH       | Downstream MH    | Date        |
|----------|----------|-------------------|------------------|-------------|
| escanaba |          | dead end in alley | 12th ave between | 09-Mar-2017 |
|          |          |                   | 22nd st and S    |             |
|          |          |                   | lincoln Rd       |             |

SurveyorStreetCityWeatherRG,MT12th AveEscanabaDry

SizeMaterialSewer UsePurposeLength8Concrete Pipe (non-reinforced)SanitaryRoutine Assessment

CommentsPre-CleaningTV Lengthinspecting sewer repairNo Pre-Cleaning66.5





555 Ada Drive Ada, MI 49301

Phone: (616) 676-9811

| Owner    | Customer | <b>Upstream MH</b> | Downstream MH    | Date        |
|----------|----------|--------------------|------------------|-------------|
| escanaba |          | dead end in alley  | 12th ave between | 09-Mar-2017 |
|          |          | •                  | 22nd st and S    |             |
|          |          |                    | lincoln Rd       |             |

SurveyorStreetCityWeatherRG,MT12th AveEscanabaDry

SizeMaterialSewer UsePurposeLength8Concrete Pipe (non-reinforced)SanitaryRoutine Assessment

CommentsPre-CleaningTV Lengthinspecting sewer repairNo Pre-Cleaning66.5



SC - Service Connection @ 36.3 ft.



SC - Service Connection @ 40.4 ft.



C - Crack @ 61.2 ft. wide crack possible exposed ground