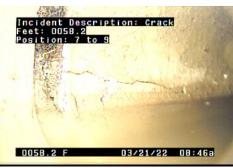

ty           | Weather   |
| JS MT            | 1                     | 201 11th Ave So | outh        |                |                | Dry       |
| Size             | Material              | Sev             | ver Use     | Purpose        |                | Length    |
| 8                | Clay Tile             |                 |             | Routine Assess | sment          |           |
| Comments         |                       |                 |             |                | Pre-Cleaning   | TV Length |
| Camera in on sou | uth 12th street going | towards 13th.   |             |                | Heavy Cleaning | 337.2     |







R - Roots @ 4.9 ft.



R - Roots @ 18.7 ft.



JO - Joint Offset @ 49.0 ft.



C - Crack @ 49.4 ft.



C - Crack @ 49.9 ft.



L - Lateral @ 51.6 ft.



C - Crack @ 58.2 ft.



L - Lateral @ 61.7 ft. 1201 11th Ave South Lateral.



| Own                      | er C                   | ustomer                 | Upstream MH<br>S7112 | Downstream MH<br>S1705 | <b>Date</b> 03-21-2022 | <b>Time</b> 11:48 AM  |
|--------------------------|------------------------|-------------------------|----------------------|------------------------|------------------------|-----------------------|
| <b>Surveyor</b><br>JS MT |                        | reet<br>201 11th Ave So | uth                  |                        | City                   | <b>Weather</b><br>Dry |
| Size                     | Material               | Sew                     | er Use               | Purpose                |                        | Length                |
| Comments