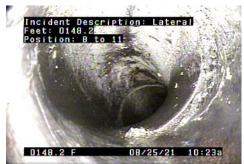

| Comments Pre-Cleaning |                 |                    |                      |            |         |  |
| Camera in at S10672 going towards S10662. Running with flow. Roots stopped camera |                       |                 |                    |                      |            |         |  |
| when trying to run against flow.                                                  |                       |                 |                    |                      |            |         |  |
|                                                                                   |                       |                 |                    |                      |            |         |  |



C - Crack @ 123.9 ft.



C - Crack @ 126.6 ft.



L - Lateral @ 148.2 ft.



C - Crack @ 149.9 ft.



C - Crack @ 154.9 ft.



C - Crack @ 157.7 ft.



L - Lateral @ 171.2 ft.



C - Crack @ 172.9 ft.



R - Roots @ 206.3 ft.



| Owner                                             | Cus           |                | eam MH<br>0672         | Downstream MH<br>S10662   | <b>Date</b> 08-25-2021 | Time<br>1:23 PM       |
|---------------------------------------------------|---------------|----------------|------------------------|---------------------------|------------------------|-----------------------|
| Surveyor<br>JS JG                                 | Stree<br>Nor  | th 16th Street |                        |                           | City                   | <b>Weather</b><br>Dry |
| Size                                              | Material      | Sewer Use