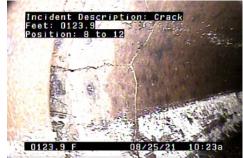

|  |
| Comments                                                                          | Comments Pre-Cleaning |                 |                    |                      |            |         |  |
| Camera in at S10672 going towards S10662. Running with flow. Roots stopped camera |                       |                 |                    |                      |            |         |  |
| when trying to run against flow.                                                  |                       |                 |                    |                      |            |         |  |
|                                                                                   |                       |                 |                    |                      |            |         |  |



C - Crack @ 123.9 ft.



C - Crack @ 126.6 ft.



L - Lateral @ 148.2 ft.



C - Crack @ 149.9 ft.



C - Crack @ 154.9 ft.



C - Crack @ 157.7 ft.



L - Lateral @ 171.2 ft.



C - Crack @ 172.9 ft.



R - Roots @ 206.3 ft.



| Owner                                             | Cus           |                | eam MH<br>0672         | Downstream MH<br>S10662   | <b>Date</b> 08-25-2021 | Time<br>1:23 PM       |
|---------------------------------------------------|---------------|----------------|------------------------|---------------------------|------------------------|-----------------------|
| Surveyor<br>JS JG                                 | Stree<br>Nor  | th 16th Street |                        |                           | City                   | <b>Weather</b><br>Dry |
|