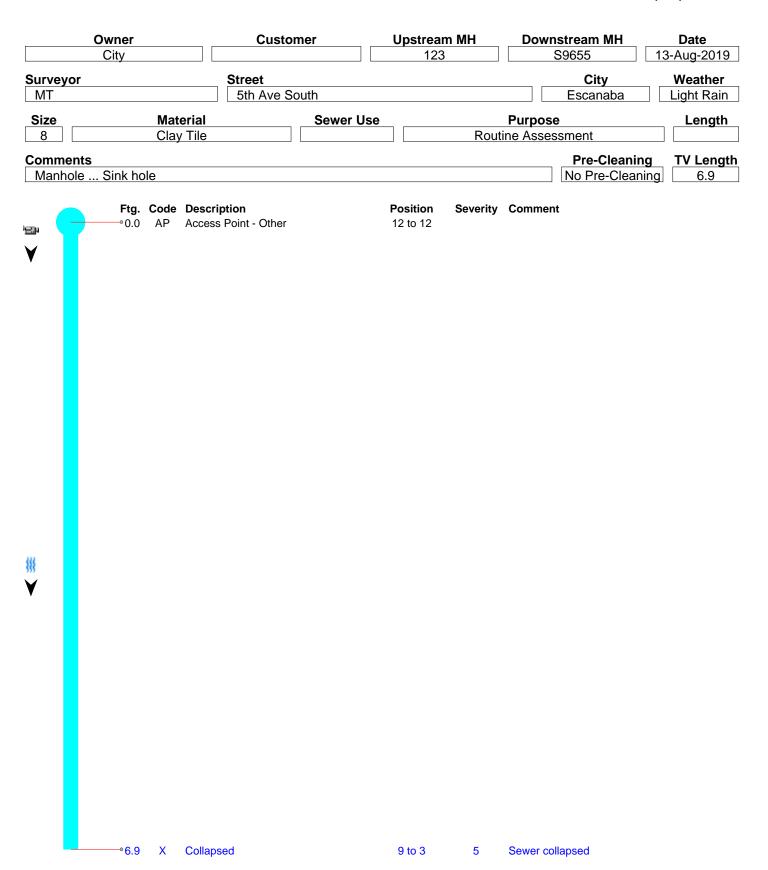

High | 00400                | 00407                 | City Escanaba     | Weather<br>Dry          |
| Size              | Material  | Sewe                   | er Use               | Purpos                | e                 | Length                  |
| 8                 | Clay Tile | Sar                    | itary                | Routine Asse          | ssment            |                         |
| Comments          |           |                        |                      |                       | Pre-Cleaning      | TV Length               |
|                   |           |                        |                      |                       | No Pre-Cleaning   | 229.3                   |





#### **Peninsular Technologies**

555 Ada Drive Ada, MI 49301

Phone: (616) 676-9811





### Peninsular Technologies 555 Ada Drive

555 Ada Drive Ada, MI 49301

Phone: (616) 676-9811

|                    | <b>Owner</b><br>City | Customer             | Upstream MH<br>123 | Downstream MH<br>S9655 | <b>Date</b> 13-Aug-2019 |
|--------------------|----------------------|----------------------|--------------------|------------------------|-------------------------|
| <b>Surveyor</b> MT | Ony                  | Street 5th Ave South | 120                | City Escanaba          | Weather Light Rain      |
| Size               | Material             | Sewer Use            | F                  | Purpose                | Length                  |
| 8                  | Clay Tile            |                      | Routin             | e Assessment           |