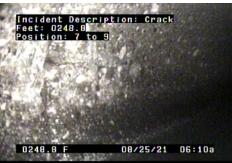

|                 |
| Comments         |                       |                          |                        | Pre-Cleaning        | TV Length       |
| Camera in at S76 | 643, alley between US | S 2/41 and 1st ave south | , going towards S7578, | Heavy Cleaning      | 361.8           |
| between 1st and  | 2nd Ave south on So   | uth 25th street.         |                        |                     |                 |
| Incident Descrip |                       | Incident Description     | on: Crack              | cident Description: | Crack           |







C - Crack @ 131.7 ft.



C - Crack @ 152.7 ft.



C - Crack @ 200.7 ft.



JO - Joint Offset @ 215.0 ft.



JO - Joint Offset @ 229.3 ft.



I - Infiltration @ 233.8 ft. Water entering through a crack next to a seam.



C - Crack @ 248.8 ft.



C - Crack @ 251.7 ft.



| Owner    | Customer         | Upstream MH | Downstream MH | Date       | IIme    |
|----------|------------------|-------------|---------------|------------|---------|
|          |                  | S7578       | S7643         | 08-25-2021 | 9:43 AM |
| Surveyor | Street           |             |               | City       | Weather |
| JS JG    | South 25th Stree | t           |               |            | Dry     |

SizeMaterialSewer UsePurposeLengthRoutine Assessment

CommentsPre-CleaningTV LengthCamera in at S7643, alley between US 2/41 and 1st ave south, going towards S7578,Heavy Cleaning361.8

between 1st and 2nd Ave south on South 25th street.







L - Lateral @ 274.8 ft.



L - Lateral @ 277.8 ft. Abandoned.



L - Lateral @