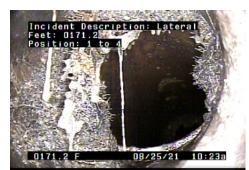

|                      |            |         |  |
| Camera in at S10672 going towards S10662. Running with flow. Roots stopped camera |                       |                 |                    |                      |            |         |  |
| when trying to run against flow.                                                  |                       |                 |                    |                      |            |         |  |
|                                                                                   |                       |                 |                    |                      |            |         |  |



C - Crack @ 123.9 ft.



C - Crack @ 126.6 ft.



L - Lateral @ 148.2 ft.



C - Crack @ 149.9 ft.



C - Crack @ 154.9 ft.



C - Crack @ 157.7 ft.



L - Lateral @ 171.2 ft.



C - Crack @ 172.9 ft.



R - Roots @ 206.3 ft.



| Owner                                             | Cus           |                | eam MH<br>0672         | Downstream MH<br>S10662   | <b>Date</b> 08-25-2021 | Time<br>1:23 PM       |
|---------------------------------------------------|---------------|----------------|------------------------|---------------------------|------------------------|-----------------------|
| Surveyor<br>JS JG                                 | Stree<br>Nor  | th 16th Street |                        |                           | City                   | <b>Weather</b><br>Dry |
| Size                                              | Material      | Sewer Use      |                        | Purpose<br>Routine Assess |