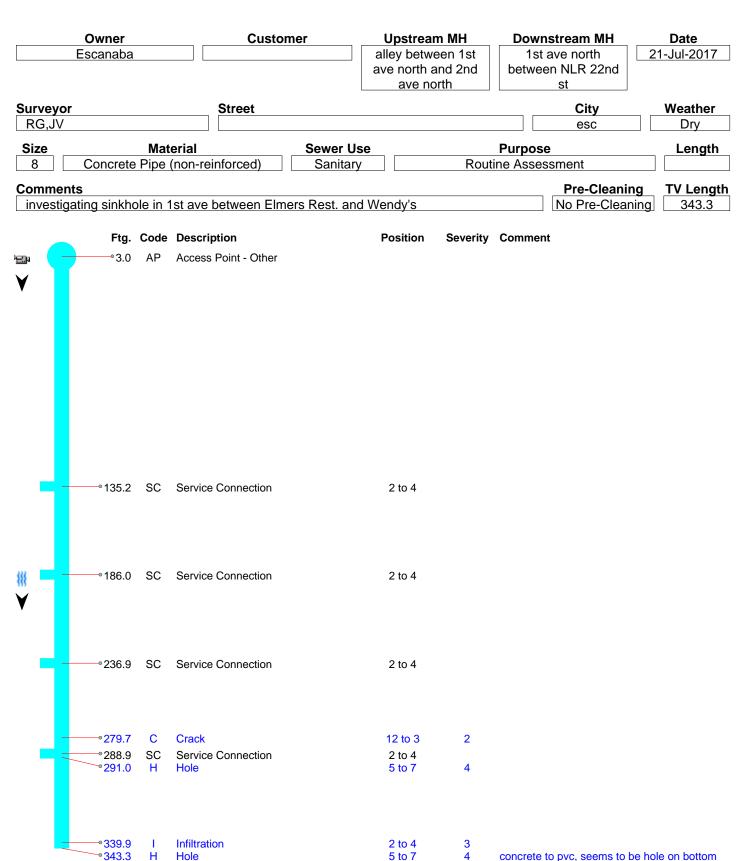

| <b>Weather</b> Dry      |
| Size              | Material | Sewer Sanita |                                                  | Purpose<br>tine Assessment                         | Length                  |
| Comments          |          |              |                                                  | Pre-Clear                                          | ning TV Length          |



SC - Service Connection @ 113.6 ft. Roots in lateral



SC - Service Connection @ 158.3 ft.



No Pre-Cleaning

C - Crack @ 170.0 ft.



SC - Service Connection @ 188.8 ft. Roots in Lateral. Believe this is Mr. Lampi service connection.



SC - Service Connection @ 214.9 ft.



GO - General Observation @ 214.9 ft. Large amount of roots in the pipe.



555 Ada Drive Ada, MI 49301





555 Ada Drive Ada, MI 49301

Phone: (616) 676-9811

| Owner    | Customer | Upstream MH       | Downstream MH    | Date        |
|----------|----------|-------------------|------------------|-------------|
| Escanaba |          | alley between 1st | 1st ave north    | 21-Jul-2017 |
|          |          | ave north and 2nd | between NLR 22nd |             |
|          |          | ave north         | st               |             |

| Surveyor | Street | City | Weather |
|----------|--------|------|---------|
| RG,JV    |        | esc  | Dry     |

SizeMaterialSewer UsePurposeLength8Concrete Pipe (non-reinforced)SanitaryRoutine Assessment

CommentsPre-CleaningTV Lengthinvestigating sinkhole in 1st ave between Elmers Rest. and Wendy'sNo Pre-Cleaning343.3



AP - Access Point - Other @