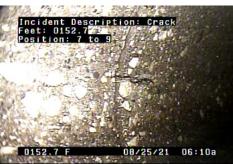

se                | Purp                   | ose                 | Length          |
|                  |                       |                          | Routine As             | sessment            |                 |
| Comments         |                       |                          |                        | Pre-Cleaning        | TV Length       |
| Camera in at S76 | 643, alley between US | S 2/41 and 1st ave south | , going towards S7578, | Heavy Cleaning      | 361.8           |
| between 1st and  | 2nd Ave south on So   | uth 25th street.         |                        |                     |                 |
| Incident Descrip |                       | Incident Description     | on: Crack              | cident Description: | Crack           |







C - Crack @ 131.7 ft.



C - Crack @ 152.7 ft.



C - Crack @ 200.7 ft.



JO - Joint Offset @ 215.0 ft.



JO - Joint Offset @ 229.3 ft.



I - Infiltration @ 233.8 ft. Water entering through a crack next to a seam.



C - Crack @ 248.8 ft.



C - Crack @ 251.7 ft.



| Owner    | Customer         | Upstream MH | Downstream MH | Date       | IIme    |
|----------|------------------|-------------|---------------|------------|---------|
|          |                  | S7578       | S7643         | 08-25-2021 | 9:43 AM |
| Surveyor | Street           |             |               | City       | Weather |
| JS JG    | South 25th Stree | t           |               |            | Dry     |

SizeMaterialSewer UsePurposeLengthRoutine Assessment

CommentsPre-CleaningTV LengthCamera in at S7643, alley between US 2/41 an