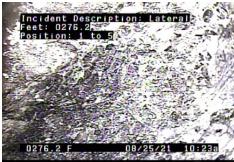

---------------------|-----------------------|
| Surveyor<br>JS JG                                 | Stree<br>Nor  | th 16th Street |                        |                           | City                   | <b>Weather</b><br>Dry |
| Size                                              | Material      | Sewer Use      |                        | Purpose<br>Routine Assess |                        | Length                |
| Comments  Camera in at S1067 when trying to run a | topped camera | Pre-Cleaning   | <b>TV Length</b> 353.5 |                           |                        |                       |



L - Lateral @ 209.8 ft.



L - Lateral @ 212.3 ft.



R - Roots @ 221.3 ft.



C - Crack @ 255.9 ft.



L - Lateral @ 266.1 ft.



L - Lateral @ 273.6 ft.



L - Lateral @ 276.2 ft.



L - Lateral @ 312.0 ft.



C - Crack @ 316.3 ft.



| Owner                                | Custo    | mer Upstream S10672        | MH Downstream MF<br>S10662 | Date 08-25-2021 | Time<br>1:23 PM |
|--------------------------------------|----------|----------------------------|----------------------------|-----------------|-----------------|
| Surveyor                             | Street   |                            |                            | City            | Weather         |
| JS JG                                | North    | 16th Street                |                            |                 | Dry             |
| Size                                 | Material | Sewer Use                  | Purpose                    | )               | Length          |
|