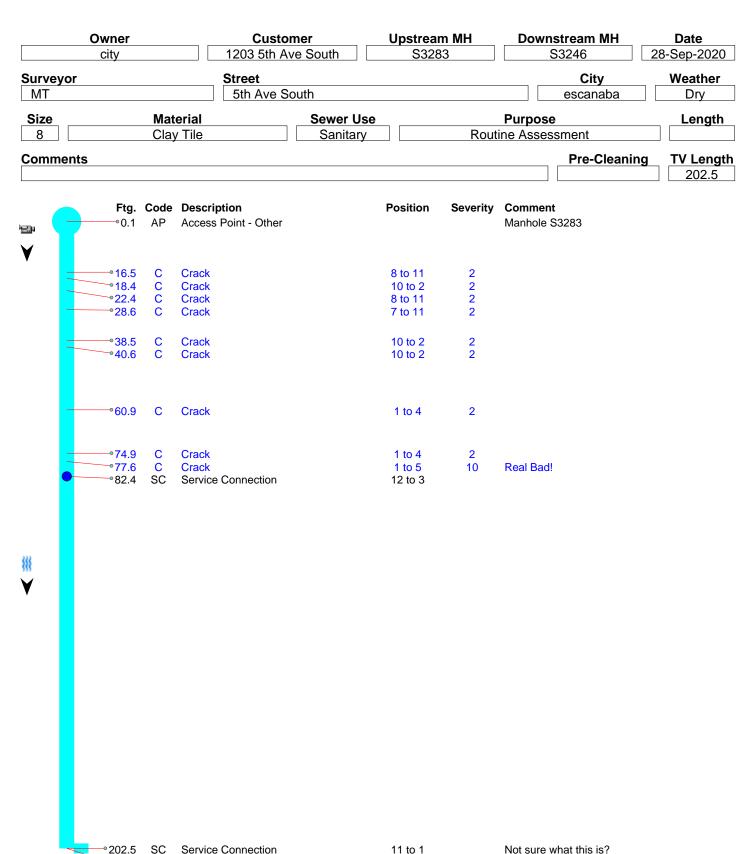

# City of Escanaba Wastewater System Improvements

Michigan Clean Water State Revolving Fund Project Plan (2023) Volume 2 – Appendix (FINAL)

22-0290

April 26, 2023

Escanaba, MI 49829