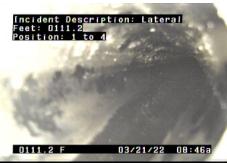

ity                   | <b>Weather</b><br>Dry |
| Size                     | Material               | Sew                     | er Use               | Purpose                |                        | Length                |
| Comments                 | Clay Tile              |                         |                      | Routine Assess         | Pre-Cleaning           | TV Length             |
|                          | south 12th street goin | g towards 13th.         |                      |                        | Heavy Cleaning         | 337.2                 |







C - Crack @ 67.9 ft.



GO - General Observation @ 84.1 ft. Small bump in pipe with crack at the center.



C - Crack @ 92.7 ft.



C - Crack @ 95.1 ft.



JO - Joint Offset @ 103.2 ft.



L - Lateral @ 111.2 ft.



C - Crack @ 111.2 ft.



H - Hole @ 119.3 ft. Large hole with section of pipe missing.



| Owner                      |                       | Customer                | Upstream MH<br>S7112 | Downstream MH<br>S1705    | <b>Date</b> 03-21-2022      | <b>Time</b><br>11:48 AM |
|----------------------------|-----------------------|-------------------------|----------------------|---------------------------|-----------------------------|-------------------------|
| Surveyor<br>JS MT          |                       | Street 1201 11th Ave Se | outh                 |                           | City                        | <b>Weather</b><br>Dry   |
| Size<br>8                  | Material<br>Clay Tile | Sev                     | ver Use              | Purpose<br>Routine Assess |