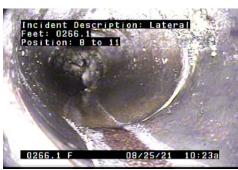

----------------------|---------------------------|------------------------|-----------------------|
| Surveyor<br>JS JG                                 | Stree<br>Nor  | th 16th Street |                        |                           | City                   | <b>Weather</b><br>Dry |
| Size                                              | Material      | Sewer Use      |                        | Purpose<br>Routine Assess |                        | Length                |
| Comments  Camera in at S1067 when trying to run a | topped camera | Pre-Cleaning   | <b>TV Length</b> 353.5 |                           |                        |                       |



L - Lateral @ 209.8 ft.



L - Lateral @ 212.3 ft.



R - Roots @ 221.3 ft.



C - Crack @ 255.9 ft.



L - Lateral @ 266.1 ft.



L - Lateral @ 273.6 ft.



L - Lateral @ 276.2 ft.



L - Lateral @ 312.0 ft.



C - Crack @ 316.3 ft.



| Owner                                | Custo    | mer Upstream S10672        | MH Downstream MF<br>S10662 | Date 08-25-2021 | Time<br>1:23 PM |
|--------------------------------------|----------|----------------------------|----------------------------|-----------------|-----------------|
| Surveyor                             | Street   |                            |                            | City            | Weather         |
| JS JG                                | North    | 16th Street                |                            |                 | Dry             |
| Size                                 | Material | Sewer Use                  | Purpose