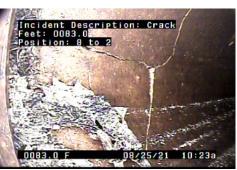

ments Pre-Cleaning TV Length Camera in at S10672 going towards S10662. Running with flow. Roots stopped camera 353.5 | _                 |          | 16th Street               |                      | City            |                 |
| Camera in at S10672 going towards S10662. Running with flow. Roots stopped camera 353.5                                 | Size              | Material | Sewer Use                 |                      |                 | Length          |
|                                                                                                                         | Camera in at S106 |          | 662. Running with flow. F | Roots stopped camera | Pre-Cleaning    | TV Length 353.5 |







C - Crack @ 78.0 ft.



L - Lateral @ 81.3 ft.



C - Crack @ 83.0 ft.



C - Crack @ 88.0 ft.



C - Crack @ 108.4 ft.



L - Lateral @ 109.5 ft.



C - Crack @ 113.5 ft.



L - Lateral @ 119.9 ft.



| Owner                                                                             | Cus                   | stomer          | <b>Upstream MH</b> | <b>Downstream MI</b> | l Date     | Time    |  |
|-----------------------------------------------------------------------------------|-----------------------|-----------------|--------------------|----------------------|------------|---------|--|
|                                                                                   |                       |                 | S10672             | S10662               | 08-25-2021 | 1:23 PM |  |
| Surveyor