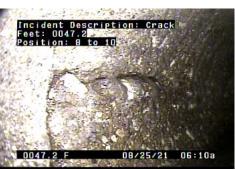

----------|-------------------|------------------|----------------------|-----------------------------|-----------------------|
| <b>Surveyor</b><br>JS JG                                 | Street South 25th | Street           |                      | City                        | <b>Weather</b><br>Dry |
| Size Ma                                                  | terial            | Sewer Use        | Purpo<br>Routine Ass |                             | Length                |
| Comments Camera in at S7643, alle between 1st and 2nd Av |                   |                  | going towards S7578, | Pre-Cleaning Heavy Cleaning | TV Length 361.8       |



AP - Access Point - Other @ 0.0 ft.



GO - General Observation @ 26.1 ft. Sand in pipe.



C - Crack @ 41.1 ft.



C - Crack @ 47.2 ft.



I - Infiltration @ 60.7 ft.



C - Crack @ 65.2 ft.



C - Crack @ 74.4 ft.



C - Crack @ 77.5 ft.



C - Crack @ 107.6 ft.



| Owner            | Cu                    |                          | Downstream 578 S7643   | MH Date 08-25-2021  | Time<br>9:43 AM |
|------------------|-----------------------|--------------------------|------------------------|---------------------|-----------------|
| Surveyor         | Stre                  |                          |                        | City                | Weather         |
| JS JG            | So                    | uth 25th Street          |                        |                     | Dry             |
| Size             | Material              | Sewer Use                | Purp                   | ose                 | Len