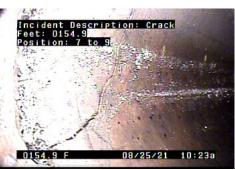

Pre-Cleaning |                 |                    |                      |            |         |  |
| Camera in at S10672 going towards S10662. Running with flow. Roots stopped camera |                       |                 |                    |                      |            |         |  |
| when trying to run against flow.                                                  |                       |                 |                    |                      |            |         |  |
|                                                                                   |                       |                 |                    |                      |            |         |  |



C - Crack @ 123.9 ft.



C - Crack @ 126.6 ft.



L - Lateral @ 148.2 ft.



C - Crack @ 149.9 ft.



C - Crack @ 154.9 ft.



C - Crack @ 157.7 ft.



L - Lateral @ 171.2 ft.



C - Crack @ 172.9 ft.



R - Roots @ 206.3 ft.



| Owner                                             | Cus           |                | eam MH<br>0672         | Downstream MH<br>S10662   | <b>Date</b> 08-25-2021 | Time<br>1:23 PM       |
|---------------------------------------------------|---------------|----------------|------------------------|---------------------------|------------------------|-----------------------|
| Surveyor<br>JS JG                                 | Stree<br>Nor  | th 16th Street |                        |                           | City                   | <b>Weather</b><br>Dry |
| Size                                              | Material      | Sewer Use      |