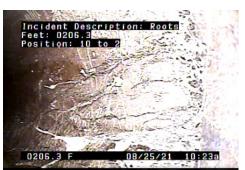

| Camera in at S10672 going towards S10662. Running with flow. Roots stopped camera |                       |                 |                    |                      |            |         |  |
| when trying to run against flow.                                                  |                       |                 |                    |                      |            |         |  |
|                                                                                   |                       |                 |                    |                      |            |         |  |



C - Crack @ 123.9 ft.



C - Crack @ 126.6 ft.



L - Lateral @ 148.2 ft.



C - Crack @ 149.9 ft.



C - Crack @ 154.9 ft.



C - Crack @ 157.7 ft.



L - Lateral @ 171.2 ft.



C - Crack @ 172.9 ft.



R - Roots @ 206.3 ft.



| Owner                                             | Cus           |                | eam MH<br>0672         | Downstream MH<br>S10662   | <b>Date</b> 08-25-2021 | Time<br>1:23 PM       |
|---------------------------------------------------|---------------|----------------|------------------------|---------------------------|------------------------|-----------------------|
| Surveyor<br>JS JG                                 | Stree<br>Nor  | th 16th Street |                        |                           | City                   | <b>Weather</b><br>Dry |
| Size                                              | Material      | Sewer Use      |                        | Purpose<br>Routine Assess |                        | Length                |
| Comments  Camer