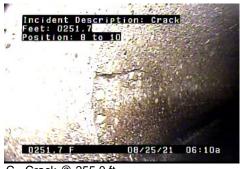

ft.



I - Infiltration @ 233.8 ft. Water entering through a crack next to a seam.



C - Crack @ 248.8 ft.



C - Crack @ 251.7 ft.



| Owner    | Customer         | Upstream MH | Downstream MH | Date       | IIme    |
|----------|------------------|-------------|---------------|------------|---------|
|          |                  | S7578       | S7643         | 08-25-2021 | 9:43 AM |
| Surveyor | Street           |             |               | City       | Weather |
| JS JG    | South 25th Stree | t           |               |            | Dry     |

SizeMaterialSewer UsePurposeLengthRoutine Assessment

CommentsPre-CleaningTV LengthCamera in at S7643, alley between US 2/41 and 1st ave south, going towards S7578,Heavy Cleaning361.8

between 1st and 2nd Ave south on South 25th street.







L - Lateral @ 274.8 ft.



L - Lateral @ 277.8 ft. Abandoned.



L - Lateral @ 317.0 ft. Abandoned.



L - Lateral @ 320.1 ft. Abandoned.



C - Crack @ 324.2 ft.



R - Roots @ 336.7 ft.



C - Crack @ 338.3 ft. Large root entering through pipe.



C - Crack @ 359.9 ft.



| Owner             |          | Customer                                  | Upstream MH<br>S7578 | Downstream N          | MH Date<br>08-25-2021       | Time<br>9:43 AM        |
|-------------------|----------|-------------------------------------------|----------------------|-----------------------|-----------------------------|------------------------|
| Surveyor<br>JS JG |          | Street South 25th Street                  |                      |                       | City                        | <b>Weat