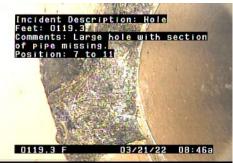

b>Weather</b><br>Dry |
| Size                     | Material               | Sew                     | er Use               | Purpose                |                        | Length                |
| Comments                 | Clay Tile              |                         |                      | Routine Assess         | Pre-Cleaning           | TV Length             |
|                          | south 12th street goin | g towards 13th.         |                      |                        | Heavy Cleaning         | 337.2                 |







C - Crack @ 67.9 ft.



GO - General Observation @ 84.1 ft. Small bump in pipe with crack at the center.



C - Crack @ 92.7 ft.



C - Crack @ 95.1 ft.



JO - Joint Offset @ 103.2 ft.



L - Lateral @ 111.2 ft.



C - Crack @ 111.2 ft.



H - Hole @ 119.3 ft. Large hole with section of pipe missing.



| Owner                      |                       | Customer                | Upstream MH<br>S7112 | Downstream MH<br>S1705    | <b>Date</b> 03-21-2022      | <b>Time</b><br>11:48 AM |
|----------------------------|-----------------------|-------------------------|----------------------|---------------------------|-----------------------------|-------------------------|
| Surveyor<br>JS MT          |                       | Street 1201 11th Ave Se | outh                 |                           | City                        | <b>Weather</b><br>Dry   |
| Size<br>8                  | Material<br>Clay Tile | Sev                     | ver Use              | Purpose<br>Routine Assess |                             | Length