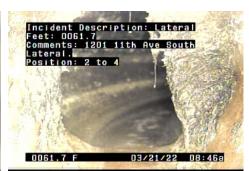

|
| JS MT            | 1                     | 201 11th Ave So | outh        |                |                | Dry       |
| Size             | Material              | Sev             | ver Use     | Purpose        |                | Length    |
| 8                | Clay Tile             |                 |             | Routine Assess | sment          |           |
| Comments         |                       |                 |             |                | Pre-Cleaning   | TV Length |
| Camera in on sou | uth 12th street going | towards 13th.   |             |                | Heavy Cleaning | 337.2     |







R - Roots @ 4.9 ft.



R - Roots @ 18.7 ft.



JO - Joint Offset @ 49.0 ft.



C - Crack @ 49.4 ft.



C - Crack @ 49.9 ft.



L - Lateral @ 51.6 ft.



C - Crack @ 58.2 ft.



L - Lateral @ 61.7 ft. 1201 11th Ave South Lateral.



| Own                      | er C                   | ustomer                 | Upstream MH<br>S7112 | Downstream MH<br>S1705 | <b>Date</b> 03-21-2022 | <b>Time</b> 11:48 AM  |
|--------------------------|------------------------|-------------------------|----------------------|------------------------|------------------------|-----------------------|
| <b>Surveyor</b><br>JS MT |                        | reet<br>201 11th Ave So | uth                  |                        | City                   | <b>Weather</b><br>Dry |
| Size                     | Material               | Sew                     | er Use               | Purpose                |                        | Length                |
| Comments                 | Clay T