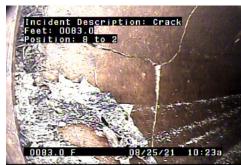

-----------------|
| Comments Pre-Cleaning TV Length Camera in at S10672 going towards S10662. Running with flow. Roots stopped camera 353.5 | _                 |          | 16th Street               |                      | City            |                 |
| Camera in at S10672 going towards S10662. Running with flow. Roots stopped camera 353.5                                 | Size              | Material | Sewer Use                 |                      |                 | Length          |
|                                                                                                                         | Camera in at S106 |          | 662. Running with flow. F | Roots stopped camera | Pre-Cleaning    | TV Length 353.5 |







C - Crack @ 78.0 ft.



L - Lateral @ 81.3 ft.



C - Crack @ 83.0 ft.



C - Crack @ 88.0 ft.



C - Crack @ 108.4 ft.



L - Lateral @ 109.5 ft.



C - Crack @ 113.5 ft.



L - Lateral @ 119.9 ft.



| Owner                                                                             | Cus                   | stomer          | <b>Upstream MH</b> | <b>Downstream MI</b> | l Date     | Time    |  |
|-----------------------------------------------------------------------------------|-----------------------|-----------------|--------------------|----------------------|------------|---------|--|
|                                                                                   |                       |                 | S10672             | S10662               | 08-25-2021 | 1:23 PM |  |
| Surveyor