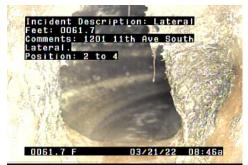

---------------|------------------------|------------------------|-----------------------|
| <b>Surveyor</b><br>JS MT |                        | reet<br>201 11th Ave So | uth                  |                        | City                   | <b>Weather</b><br>Dry |
| Size                     | Material               | Sew                     | er Use               | Purpose                |                        | Length                |
| Comments                 | Clay Tile              |                         |                      | Routine Assess         | Pre-Cleaning           | TV Length             |
|                          | south 12th street goin | g towards 13th.         |                      |                        | Heavy Cleaning         | 337.2                 |







C - Crack @ 67.9 ft.



GO - General Observation @ 84.1 ft. Small bump in pipe with crack at the center.



C - Crack @ 92.7 ft.



C - Crack @ 95.1 ft.



JO - Joint Offset @ 103.2 ft.



L - Lateral @ 111.2 ft.



C - Crack @ 111.2 ft.



H - Hole @ 119.3 ft. Large hole with section of pipe missing.



| Owner                      |                       | Customer                | Upstream MH<br>S7112 | Downstream MH<br>S1705    | <b>Date</b> 03-21-2022      | <b>Time</b><br>11:48 AM |
|----------------------------|-----------------------|-------------------------|----------------------|---------------------------|-----------------------------|-------------------------|
| Surveyor<br>JS MT          |                       | Street 1201 11th Ave Se | outh                 |