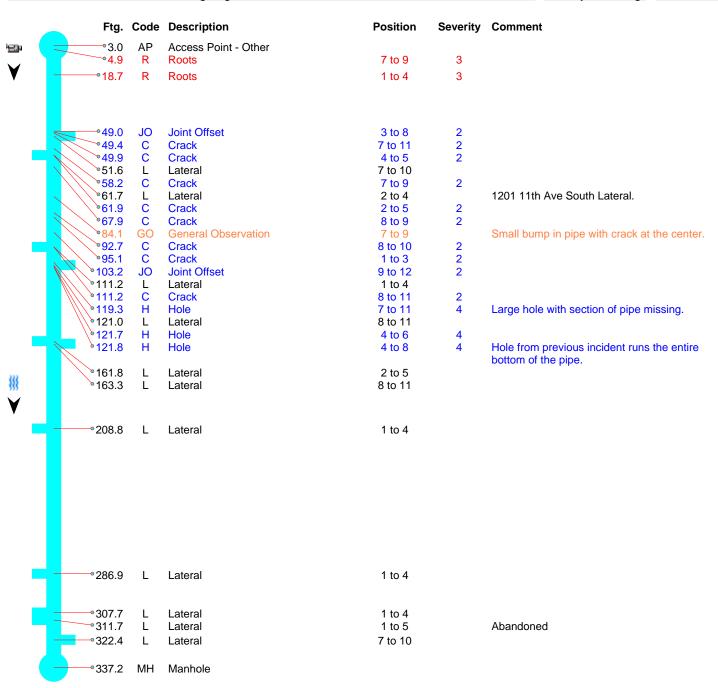

| S7112       | S1705          | 03-21-2022     | 11:48 AM  |
| Surveyor          |                   | Street           |             |                | City           | Weather   |
| JS MT             |                   | 1201 11th Ave Sc | outh        |                |                | Dry       |
| Size              | Material          | Sew              | ver Use     | Purpose        |                | Length    |
| 8                 | Clay Tile         |                  |             | Routine Assess | sment          |           |
| Comments          |                   |                  |             |                | Pre-Cleaning   | TV Length |
| Camera in on sout | th 12th street go | ng towards 13th. |             |                | Heavy Cleaning | 337.2     |





| Owner            |                       | <u>ustomer</u>  | Upstream MH | Downstream MH  | Date           | Time      |
|------------------|-----------------------|-----------------|-------------|----------------|----------------|-----------|
|                  |                       |                 | S7112       | S1705          | 03-21-2022     | 11:48 AM  |
| Surveyor         | Stı                   | eet             |             |                | City           | Weather   |
| JS MT            | 1                     | 201 11th Ave So | outh        |                |                | Dry       |
| Size             | Material              | Sev             | ver Use     | Purpose        |                | Length    |
| 8                | Clay Tile             |