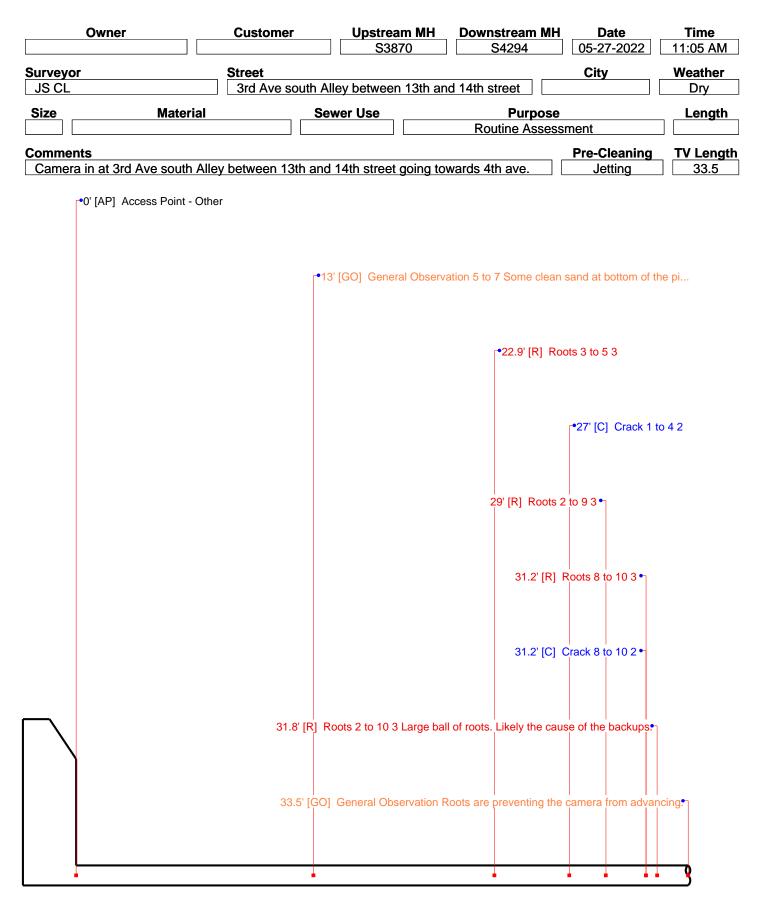

# City of Escanaba Wastewater System Improvements

Michigan Clean Water State Revolving Fund Project Plan (2023) Volume 2 – Appendix (FINAL)

22-0290

April 26, 2023

Escanaba, MI 49829