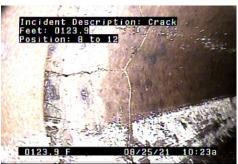

| Comments Pre-Cleaning |                 |                    |                      |            |         |  |
| Camera in at S10672 going towards S10662. Running with flow. Roots stopped camera |                       |                 |                    |                      |            |         |  |
| when trying to run against flow.                                                  |                       |                 |                    |                      |            |         |  |
|                                                                                   |                       |                 |                    |                      |            |         |  |



C - Crack @ 123.9 ft.



C - Crack @ 126.6 ft.



L - Lateral @ 148.2 ft.



C - Crack @ 149.9 ft.



C - Crack @ 154.9 ft.



C - Crack @ 157.7 ft.



L - Lateral @ 171.2 ft.



C - Crack @ 172.9 ft.



R - Roots @ 206.3 ft.



| Owner                                             | Cus           |                | eam MH<br>0672         | Downstream MH<br>S10662   | <b>Date</b> 08-25-2021 | Time<br>1:23 PM       |
|---------------------------------------------------|---------------|----------------|------------------------|---------------------------|------------------------|-----------------------|
| Surveyor<br>JS JG                                 | Stree<br>Nor  | th 16th Street |                        |                           | City                   | <b>Weather</b><br>Dry |
| Size