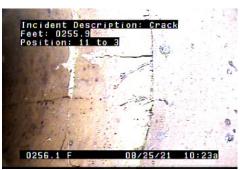

-------|----------------|------------------------|---------------------------|------------------------|-----------------------|
| Surveyor<br>JS JG                                 | Stree<br>Nor  | th 16th Street |                        |                           | City                   | <b>Weather</b><br>Dry |
| Size                                              | Material      | Sewer Use      |                        | Purpose<br>Routine Assess |                        | Length                |
| Comments  Camera in at S1067 when trying to run a | topped camera | Pre-Cleaning   | <b>TV Length</b> 353.5 |                           |                        |                       |



L - Lateral @ 209.8 ft.



L - Lateral @ 212.3 ft.



R - Roots @ 221.3 ft.



C - Crack @ 255.9 ft.



L - Lateral @ 266.1 ft.



L - Lateral @ 273.6 ft.



L - Lateral @ 276.2 ft.



L - Lateral @ 312.0 ft.



C - Crack @ 316.3 ft.



| Owner                                | Custo    | mer Upstream S10672        | MH Downstream MF<br>S10662 | Date 08-25-2021 | Time<br>1:23 PM |
|--------------------------------------|----------|----------------------------|----------------------------|-----------------|-----------------|
| Surveyor                             | Street   |                            |                            | City            | Weather         |
| JS JG                                | North    | 16th Street                |                            |                 | Dry             |
| Size                                 | Material | Sewer Use                  |