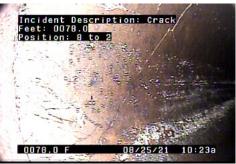

--------|----------------------|-----------------|-----------------|
| Comments Pre-Cleaning TV Length Camera in at S10672 going towards S10662. Running with flow. Roots stopped camera 353.5 | _                 |          | 16th Street               |                      | City            |                 |
| Camera in at S10672 going towards S10662. Running with flow. Roots stopped camera 353.5                                 | Size              | Material | Sewer Use                 |                      |                 | Length          |
|                                                                                                                         | Camera in at S106 |          | 662. Running with flow. F | Roots stopped camera | Pre-Cleaning    | TV Length 353.5 |







C - Crack @ 78.0 ft.



L - Lateral @ 81.3 ft.



C - Crack @ 83.0 ft.



C - Crack @ 88.0 ft.



C - Crack @ 108.4 ft.



L - Lateral @ 109.5 ft.



C - Crack @ 113.5 ft.



L - Lateral @ 119.9 ft.



| Owner                                                                             | Cus                   | stomer          | <b>Upstream MH</b> | <b>Downstream MI</b> | l Date     | Time    |  |
|-----------------------------------------------------------------------------------|-----------------------|-----------------|--------------------|----------------------|------------|---------|--|
|                                                                                   |                       |                 | S10672             | S10662               | 08-25-2021 | 1:23 PM |  |
|