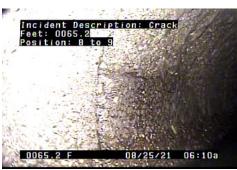

------------------|----------------------|-----------------------------|-----------------------|
| <b>Surveyor</b><br>JS JG                                 | Street South 25th | Street           |                      | City                        | <b>Weather</b><br>Dry |
| Size Ma                                                  | terial            | Sewer Use        | Purpo<br>Routine Ass |                             | Length                |
| Comments Camera in at S7643, alle between 1st and 2nd Av |                   |                  | going towards S7578, | Pre-Cleaning Heavy Cleaning | TV Length 361.8       |



AP - Access Point - Other @ 0.0 ft.



GO - General Observation @ 26.1 ft. Sand in pipe.



C - Crack @ 41.1 ft.



C - Crack @ 47.2 ft.



I - Infiltration @ 60.7 ft.



C - Crack @ 65.2 ft.



C - Crack @ 74.4 ft.



C - Crack @ 77.5 ft.



C - Crack @ 107.6 ft.



| Owner            | Cu                    |                          | Downstream 578 S7643   | MH Date 08-25-2021  | Time<br>9:43 AM |
|------------------|-----------------------|--------------------------|------------------------|---------------------|-----------------|
| Surveyor         | Stre                  |                          |                        | City                | Weather         |
| JS JG            | So                    | uth 25th Street          |                        |                     | Dry             |
| Size             | Material              | Sewer Use                | Purp                   | ose                 | Length          |
|