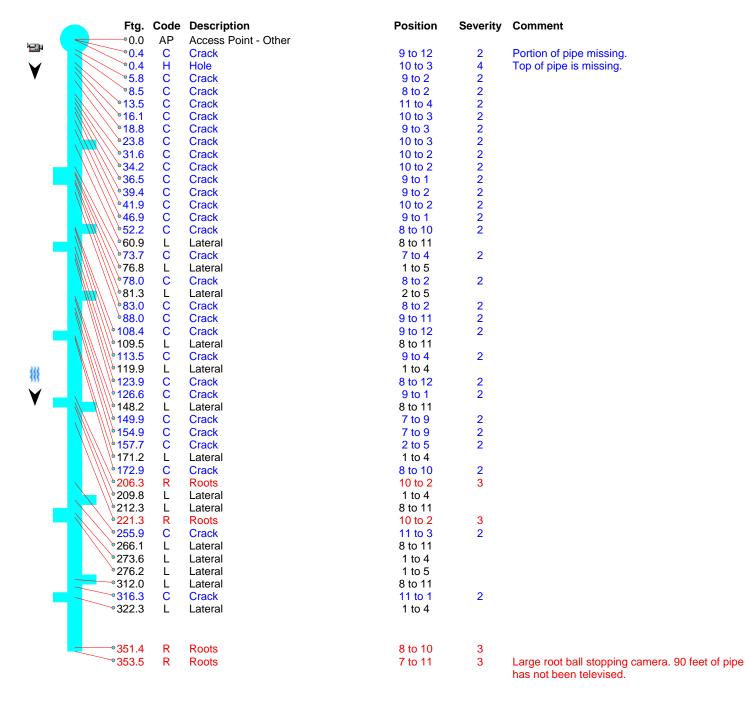

| Sewer Use  |       | Purpose        |              | Length    |  |
|                      |                                                                                   |            |       | Routine Assess | ment         |           |  |
| Comments             |                                                                                   |            |       |                | Pre-Cleaning | TV Length |  |
| Camera in at S106    | Camera in at S10672 going towards S10662. Running with flow. Roots stopped camera |            |       |                |              |           |  |
| when trying to run a | against flow.                                                                     |            |       |                |              |           |  |





| Owner                                              | Custon         | ner Upstrea<br>S106    |  |                     | Time<br>1:23 PM    |
|----------------------------------------------------|----------------|------------------------|--|---------------------|--------------------|
| <b>Surveyor</b><br>JS JG                           | Street North 1 | 6th Street             |  | City                | <b>Weather</b> Dry |
| Size                                               | Material       | Sewer Use              |  | rpose<br>Assessment | Length             |
| Comments Camera in at S10672 when trying to run ag | Pre-Cleaning   | <b>TV Length</b> 353.5 |  |                     |                    |



AP - Access Point - Other @ 0.0 ft.



C - Crack @ 0.4 ft. Portion of pipe mis