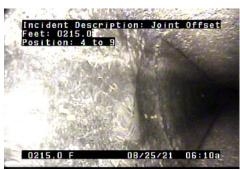

|
|                  |                       |                          | Routine As             | sessment            |                 |
| Comments         |                       |                          |                        | Pre-Cleaning        | TV Length       |
| Camera in at S76 | 643, alley between US | S 2/41 and 1st ave south | , going towards S7578, | Heavy Cleaning      | 361.8           |
| between 1st and  | 2nd Ave south on So   | uth 25th street.         |                        |                     |                 |
| Incident Descrip |                       | Incident Description     | on: Crack              | cident Description: | Crack           |







C - Crack @ 131.7 ft.



C - Crack @ 152.7 ft.



C - Crack @ 200.7 ft.



JO - Joint Offset @ 215.0 ft.



JO - Joint Offset @ 229.3 ft.



I - Infiltration @ 233.8 ft. Water entering through a crack next to a seam.



C - Crack @ 248.8 ft.



C - Crack @ 251.7 ft.



| Owner    | Customer         | Upstream MH | Downstream MH | Date       | IIme    |
|----------|------------------|-------------|---------------|------------|---------|
|          |                  | S7578       | S7643         | 08-25-2021 | 9:43 AM |
| Surveyor | Street           |             |               | City       | Weather |
| JS JG    | South 25th Stree | t           |               |            | Dry     |

SizeMaterialSewer UsePurposeLengthRoutine Assessment

CommentsPre-CleaningTV LengthCamera in at S7643, alley between US 2/41 and 1st ave south, going towards S7578,Heavy Cleaning361.8

between 1st and 2nd Ave s