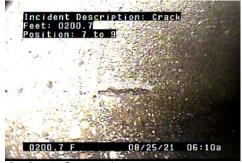

| ose                 | Length          |
|                  |                       |                          | Routine As             | sessment            |                 |
| Comments         |                       |                          |                        | Pre-Cleaning        | TV Length       |
| Camera in at S76 | 643, alley between US | S 2/41 and 1st ave south | , going towards S7578, | Heavy Cleaning      | 361.8           |
| between 1st and  | 2nd Ave south on So   | uth 25th street.         |                        |                     |                 |
| Incident Descrip |                       | Incident Description     | on: Crack              | cident Description: | Crack           |







C - Crack @ 131.7 ft.



C - Crack @ 152.7 ft.



C - Crack @ 200.7 ft.



JO - Joint Offset @ 215.0 ft.



JO - Joint Offset @ 229.3 ft.



I - Infiltration @ 233.8 ft. Water entering through a crack next to a seam.



C - Crack @ 248.8 ft.



C - Crack @ 251.7 ft.



| Owner    | Customer         | Upstream MH | Downstream MH | Date       | IIme    |
|----------|------------------|-------------|---------------|------------|---------|
|          |                  | S7578       | S7643         | 08-25-2021 | 9:43 AM |
| Surveyor | Street           |             |               | City       | Weather |
| JS JG    | South 25th Stree | t           |               |            | Dry     |

SizeMaterialSewer UsePurposeLengthRoutine Assessment

CommentsPre-CleaningTV LengthCamera in at S7643, alley between US 2/41 and 1st ave south, going to