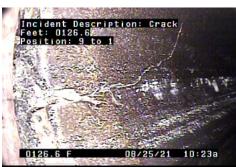

| Comments Pre-Cleaning |                 |                    |                      |            |         |  |
| Camera in at S10672 going towards S10662. Running with flow. Roots stopped camera |                       |                 |                    |                      |            |         |  |
| when trying to run against flow.                                                  |                       |                 |                    |                      |            |         |  |
|                                                                                   |                       |                 |                    |                      |            |         |  |



C - Crack @ 123.9 ft.



C - Crack @ 126.6 ft.



L - Lateral @ 148.2 ft.



C - Crack @ 149.9 ft.



C - Crack @ 154.9 ft.



C - Crack @ 157.7 ft.



L - Lateral @ 171.2 ft.



C - Crack @ 172.9 ft.



R - Roots @ 206.3 ft.



| Owner                                             | Cus           |                | eam MH<br>0672         | Downstream MH<br>S10662   | <b>Date</b> 08-25-2021 | Time<br>1:23 PM       |
|---------------------------------------------------|---------------|----------------|------------------------|---------------------------|------------------------|-----------------------|
| Surveyor<br>JS JG                                 | Stree<br>Nor  | th 16th Street |                        |                           | City                   | <b>Weather</b><br>Dry |
| Size